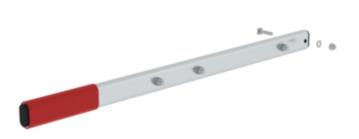

# Push handle incl. heat shrink tubing

#### **Facts**

- Heat-shrink tubing ensures secure and non-slip grip
- Ergonomic, padded sliding handle for comfortable handling
- Ideal for transporting work platforms
- Suitable for mobile work platform

## Scope of supply

■ Transport handle: 1 x