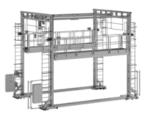

## Facts

- Longitudinal movement: 85 m
- Platform height (max.): 3,500 mm
- Platform height (min.): 615 mm
- Platform width right: 1,100 mm
- Platform width left: 750 mm
- Platform widening: 400 mm
- Overall height max: 6,400 mm
- Overall width: 5,200 mm
- Total length: 6,400 mm
- Surface load: 150 kg/m<sup>2</sup>
- Total load: 600 kg/per side
- Crane system: Load capacity 160 kg
- Crane system: Lifting, 2-stage (pole-switchable)
  2/8 m/min

#### **Roof Working Platform Concept**

We developed a highly flexible electrically adjustable roof working platform that can be adjusted in all three dimensions. The platform thus offers the required variability to be adapted to different train models.

#### **Modularity and Flexibility**

Thanks to the electrical adjustment mechanisms, the platform can be easily adapted to the conditions of different train types. This ensures that the maintenance staff can always work at the optimal height, and the train is protected from damage.