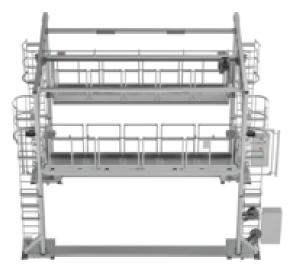

## Facts

- Longitudinal movement: 85 m
- Platform height (max.): 3,500 mm
- Platform height (min.): 615 mm
- Platform width right: 1,100 mm
- Platform width left: 750 mm
- Platform widening: 400 mm
- Overall height max: 6,400 mm
- Overall width: 5,200 mm
- Total length: 6,400 mm
- Surface load: 150 kg/m<sup>2</sup>
- Total load: 600 kg/per side
- Crane system: Load capacity 160 kg
- Crane system: Lifting, 2-stage (pole-switchable)
  2/8 m/min

#### **Roof Working Platform Concept**

We developed a highly flexible electrically adjustable roof working platform that can be adjusted in all three dimensions. The platform thus offers the required variability to be adapted to different train models.

#### **Modularity and Flexibility**

Thanks to the electrical adjustment mechanisms, the platform can be easily adapted to the conditions of different train types. This ensures that the maintenance staff can always work at the optimal height, and the train is protected from damage.

#### Integration of a Crane and Media Connections

An integral part of the platform is the crane, which enables the lifting of heavy loads, such as air conditioning units. Media connections for electricity and compressed air are also directly available on the platform, facilitating efficient work.

#### Safety Features and Operational Comfort

The platform is equipped with various safety features, including fall protection, warning signals, and emergency stop switches. It is designed to support the workflow while providing maximum safety for the personnel.