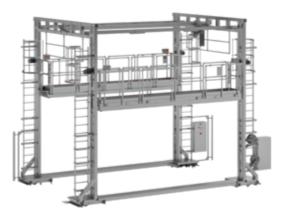

## Facts

- Longitudinal movement: 85 m
- Platform height (max.): 3,500 mm
- Platform height (min.): 615 mm
- Platform width right: 1,100 mm
- Platform width left: 750 mm
- Platform widening: 400 mm
- Overall height max: 6,400 mm
- Overall width: 5,200 mm
- Total length: 6,400 mm
- Surface load: 150 kg/m<sup>2</sup>
- Total load: 600 kg/per side
- Crane system: Load capacity 160 kg
- Crane system: Lifting, 2-stage (pole-switchable)
  2/8 m/min

#### **Roof Working Platform Concept**

We developed a highly flexible electrically adjustable roof working platform that can be adjusted in all three dimensions. The platform thus offers the required variability to be adapted to different train models.

#### **Modularity and Flexibility**

Thanks to the electrical adjustment mechanisms, the platform can be easily adapted to the conditions of different train types. This ensures that the maintenance staff can always work at the optimal height, and the train is protected from damage.

#### Integration of a Crane and Media Connections

An integral part of the platform is the crane, which enables the lifting of heavy loads, such as air conditioning units. Media connections for electricity and compressed air are also directly available on the platform, facilitating efficient work.

#### Safety Features and Operational Comfort

The platform is equipped with various safety features, including fall protection, warning signals, and emergency stop switches. It is designed to support the workflow while providing maximum safety for the personnel.

#### Adjustable Control and Operating Range

The platform is controlled by an intelligent control system that allows for both automatic and manual operation. The working area in the length of the platform can be adjusted according to the requirements of the respective train.

#### **Power Supply and Accessibility**

The power supply is provided via a reliable busbar system, and the control cabinet is ergonomically and safely mounted on the base frame.