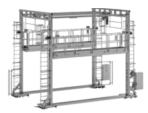

## Facts

- Longitudinal movement: 85 m
- Platform height (max.): 3,500 mm
- Platform height (min.): 615 mm
- Platform width right: 1,100 mm
- Platform width left: 750 mm
- Platform widening: 400 mm
- Overall height max: 6,400 mm
- Overall width: 5,200 mm
- Total length: 6,400 mm
- Surface load: 150 kg/m<sup>2</sup>
- Total load: 600 kg/per side
- Crane system: Load capacity 160 kg
- Crane system: Lifting, 2-stage (pole-switchable)
  2/8 m/min

#### **Roof Working Platform Concept**

We developed a highly flexible electrically adjustable roof working platform that can be adjusted in all three dimensions. The platform thus offers the required variability to be adapted to different train models.

#### **Modularity and Flexibility**

Thanks to the electrical adjustment mechanisms, the platform can be easily adapted to the conditions of different train types. This ensures that the maintenance staff can always work at the optimal height, and the train is protected from damage.

#### Integration of a Crane and Media Connections

An integral part of the platform is the crane, which enables the lifting of heavy loads, such as air conditioning units. Media connections for electricity and compressed air are also directly available on the platform, facilitating efficient work.

#### Safety Features and Operational Comfort

The platform is equipped with various safety features, including fall protection, warning signals, and emergency stop switches. It is designed to support the workflow while providing maximum safety for the personnel.

#### Adjustable Control and Operating Range

The platform is controlled by an intelligent control system that allows for both automatic and manual operation. The working area in the length of the platform can be adjusted according to the requirements of the respective train.

#### **Power Supply and Accessibility**

The power supply is provided via a reliable busbar system, and the control cabinet is ergonomically and safely mounted on the base frame.