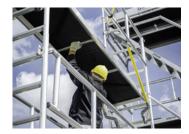

# Ergo platform without flap

Suitable for scaffolding length

2.45 m 3.0 m

### Specification

| Length<br>1.9 m                                      | Width<br>600 mm     | Height<br>100 mm | Suitable for<br>Mobile scaffolding | Transport dimensions<br>1895 x 610 x 195<br>mm, 10.4 kg |
|------------------------------------------------------|---------------------|------------------|------------------------------------|---------------------------------------------------------|
| Business division<br>MUNK Günzburger<br>Steigtechnik | Order no.<br>027105 |                  |                                    |                                                         |