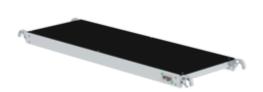

### Specification

| Length<br>1.9 m                                      | Width<br>600 mm     | Height<br>100 mm | Suitable for<br>Mobile scaffolding | Transport dimensions<br>1895 x 610 x 195<br>mm, 10.4 kg |
|------------------------------------------------------|---------------------|------------------|------------------------------------|---------------------------------------------------------|
| Business division<br>MUNK Günzburger<br>Steigtechnik | Order no.<br>027105 |                  |                                    |                                                         |

#### **Facts**

- Scaffolding platform made of GFRP
- Less weight than standard platform (phenolic plywood)
- Easy assembly using round tube beams
- Note: Products with GFRP content are nonreturnable, due to their sensitivity; the statutory warranty applies (ageing resistance 10 years)