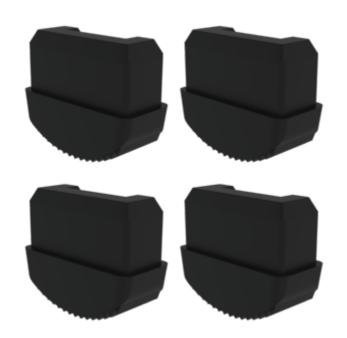

# Inside shoe electrically conductive for platform stairs

Design

electrically conductive

Standard

#### **Facts**

- Increases the stability and safety of the ladders
- Quick and easy to install
- Reliable stability and safety
- 1 set = 4 pcs.