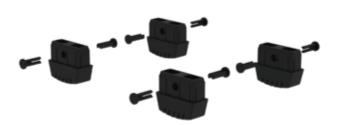

Order no.: 019269

Inside shoe black, 50 x 20 mm, electrically conductive

### Specification

| Product type<br>Spare part   | Length<br>50 mm      | Width<br>20 mm                                        | Height<br>40 mm                       | Depth of side-rails<br>50 mm                         |
|------------------------------|----------------------|-------------------------------------------------------|---------------------------------------|------------------------------------------------------|
| Width of side-rails<br>20 mm | Material<br>Plastics | Transport dimensions<br>100 x 80 x 22 mm,<br>0.152 kg | Predecessor product<br>019614, 019268 | Business division<br>MUNK Günzburger<br>Steigtechnik |
| Order no.<br>019269          |                      |                                                       |                                       |                                                      |

#### **Facts**

■ 1 set = 4 pcs.

# Scope of supply

Ladder shoe: 4 x