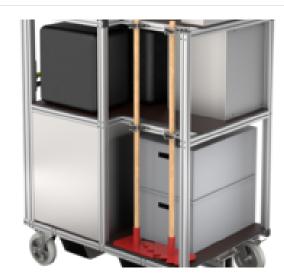

### **Facts**

- For holding:
- 10x forest fire extinguishing backpack Vallfirest
- 2x Eurobox (600 x 400 x 285 mm) for storing 12x safety glasses
- 6x carton respirators
- 3x hose backpack with 4x D-hose and 2x branch pipe D
- 6x pressure hose D15 30 m in hose compartment
- 3x distributor C/DCD
- 2x forest fire tool
- 2x mattock

## Scope of supply

Mobile container: 1 x