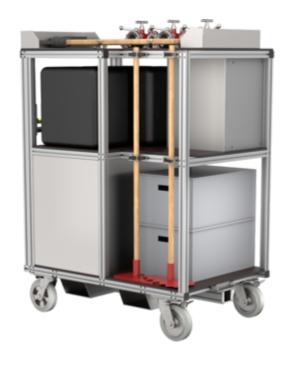

### **Facts**

- For holding:
- 10x forest fire extinguishing backpack Vallfirest
- 2x Eurobox (600 x 400 x 285 mm) for storing 12x safety glasses
- 6x carton respirators
- 3x hose backpack with 4x D-hose and 2x branch pipe D
- 6x pressure hose D15 30 m in hose compartment
- 3x distributor C/DCD
- 2x forest fire tool
- 2x mattock

## Scope of supply

Mobile container: 1 x