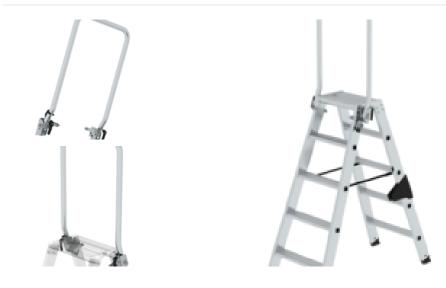

oVadis
- RoHS
- REACH
- The MUNK Group complies with a Code of Conduct
- The Supply Chain Act does not apply due to our size
- The materials used are listed in the technical specification
- Resource-saving production: own photovoltaic systems
- Energy-efficient consumption during production: LED lighting
- Repairability, durability and quality: 15-year warranty on series products made in Germany
- Recyclability: Our products are mostly made of aluminium, steel or wood and can be fed directly into the recycling process.
- Socially acceptable working conditions in production: fair wages, gender equality
- Economical and recyclable packaging: no use of polystyrene, predominantly use of wood and cardboard, small amounts of plastic
- No health hazards for the users

#### More product pictures





## Corporate certifications

#### on sustainability criteria