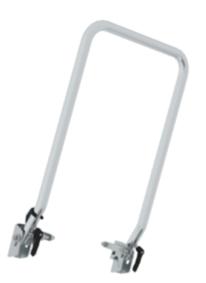

Order no.: 019297

Grab rail for stepladder accessible from both sides

### Facts

- Suitable for stepladders accessible from both sides
- Increased safety and stability when working on ladders
- Foldable and quickly removable for flexible use

Scope of supply

Retaining bracket: 1 x