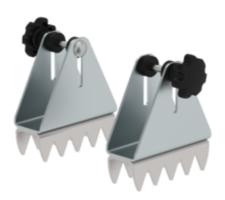

# Swivel foot, claw

#### **Facts**

- For using the ladder on soil with vegetation
- Including installation material
- 1 set = 2 items

### Scope of supply

Swivel foot: 2 x

Installation material: 1 x