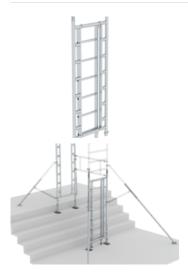

### **Facts**

- Expansion for FlexxTower stairway kit 1
- For assembling the one-person scaffold in stairwells with complete access so that staircases can still be used (order no. 12909 required)
- Incl. one push-fit frame with access
- Incl. a hook ladder for climbing onto the scaffold

### Scope of supply

Push-fit frame: 1 x
Ladder: 1 x