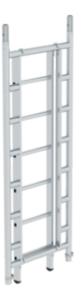

# FlexxTower stairway kit 2

### **Facts**

- Expansion for FlexxTower stairway kit 1
- For assembling the one-person scaffold in stairwells with complete access so that staircases can still be used (order no. 12909 required)
- Incl. one push-fit frame with access
- Incl. a hook ladder for climbing onto the scaffold

### Scope of supply

Push-fit frame: 1 x
Ladder: 1 x