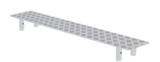

Order no.: 331043 Connecting section for track platforms

### Facts

- Connecting section for track platform made of aluminium
- Anti-slip platform covering in GRP grating R13
- Suitable for track platform 331037
- Maximum load: 300 kg

#### More product pictures