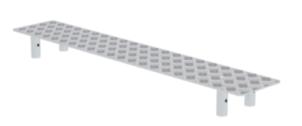

Order no.: 331043 Connecting section for track platforms

### Facts

- Connecting section for track platform made of aluminium
- Anti-slip platform covering in GRP grating R13
- Suitable for track platform 331037
- Maximum load: 300 kg