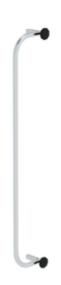

# Push-fit handrail for step spacing 235 mm

Length [mm]

1250

2000

#### **Facts**

- Handrail made of aluminium tube Ø 25 mm
- Suitable for stepladders with step spacing 235
- For tool-free installation via ergonomic star handle
- Fastening via clamping mechanism in the step hole
- Can be mounted either on the right or left side of the ladder