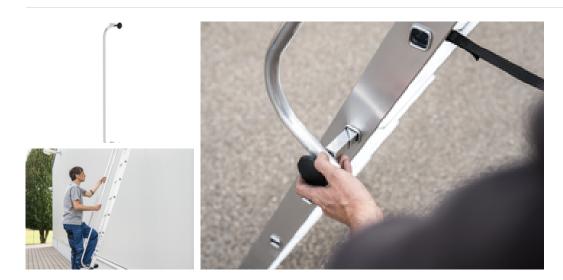

# More product pictures

#### **Facts**

- Handrail made of aluminium tube Ø 25 mm
- Suitable for stepladders with step spacing 235
- For tool-free installation via ergonomic star handle
- Fastening via clamping mechanism in the step hole
- Can be mounted either on the right or left side of the ladder