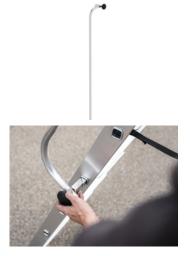

### Facts

- Handrail made of aluminium tube Ø 25 mm
- Suitable for ladders with rung spacing of 280 mm or step spacing of 263 mm
- For tool-free installation via ergonomic star handle
- Fastening via clamping mechanism in the step hole
- Can be mounted either on the right or left side of the ladder

### Scope of supply

Handrail (enclosed separately): 1 x