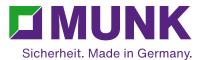

Order no.: 030296

280/263 mm

1960

Length [mm]

1400

Push-fit handrail for

rung/step spacing

### Facts

- Handrail made of aluminium tube Ø 25 mm
- Suitable for ladders with rung spacing of 280 mm or step spacing of 263 mm
- For tool-free installation via ergonomic star handle
- Fastening via clamping mechanism in the step hole
- Can be mounted either on the right or left side of the ladder