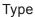

## Specification

| Length<br>1 m                                        | Diameter<br>30 mm   | Product type<br>Alu / 1 m | Transport dimensions<br>1000 x 30 x 2 mm, 1<br>kg | Predecessor product 030308 |
|------------------------------------------------------|---------------------|---------------------------|---------------------------------------------------|----------------------------|
| Business division<br>MUNK Günzburger<br>Steigtechnik | Order no.<br>030347 |                           |                                                   |                            |

#### **Facts**

Rail system for hooking in shelf ladders

- Materials: Light metal pipe or steel pipe
- Pipe diameter 30 mm
- Available lengths: 1000 mm and 1500 mm
- Note: 1 intermediate support or holder with stop is required for each 1 m pipe

## Scope of supply

■ Tube: 1 x