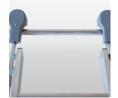

#### **Facts**

Rail system for hooking in shelf ladders

- Materials: Light metal pipe or steel pipe
- Pipe diameter 30 mm
- Available lengths: 1000 mm and 1500 mm
- Note: 1 intermediate support or holder with stop is required for each 1 m pipe

## Scope of supply

■ Tube: 1 x