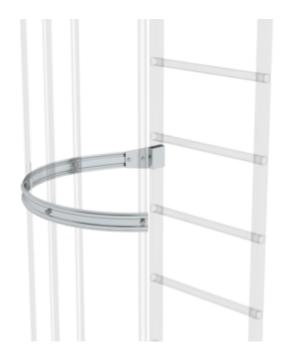

# Back protection hoop lateral exit

Material

Aluminium

Anodised aluminium

Stainless steel

Galvanised steel

### **Facts**

- Back protection hoop for lateral exit
- Effective protection against falls and accidents
- Easy to install and adapt to different vertical ladder models
- Mounting kit included