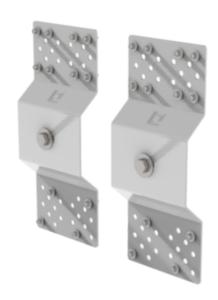

## Specification

| Length                                               | Outer width         | Height | Material        | Transport dimensions 360 x 150 x 40 mm, 3.1 kg |
|------------------------------------------------------|---------------------|--------|-----------------|------------------------------------------------|
| 360 mm                                               | 150 mm              | 40 mm  | Stainless steel |                                                |
| Business division<br>MUNK Günzburger<br>Steigtechnik | Order no.<br>063278 |        |                 |                                                |

### **Facts**

- Special wall brackets for sheet metal facades
- Use as a screw-on surface to attach standard wall anchors (U-brackets or single wall brackets)
- 1 set = 2 items
- Incl. mounting material

### Scope of supply

■ Wall anchor: 2 x

Installation material: 1 x

Assembly instructions: 1 x