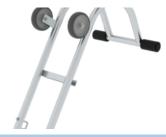

#### **Facts**

- For straight ladders with 30 x 30 mm rungs
- For quick repair work on roof and chimneys
- The ridge bracket is mounted on the rungs of the straight ladders. The straight ladder can be easily rolled to the ridge with the castors, turned over and safely hooked into place
- Made of aluminium

### More product pictures