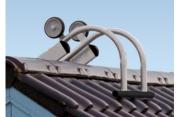

#### **Facts**

- For straight ladders with 30 x 30 mm rungs
- For quick repair work on roof and chimneys
- The ridge bracket is mounted on the rungs of the straight ladders. The straight ladder can be easily rolled to the ridge with the castors, turned over and safely hooked into place
- Made of aluminium

### More product pictures