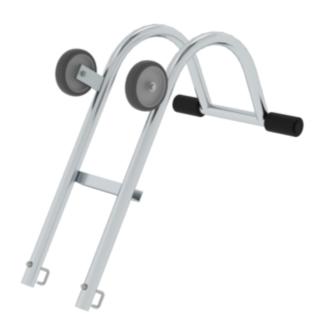

#### **Facts**

- For straight ladders with 30 x 30 mm rungs
- For quick repair work on roof and chimneys
- The ridge bracket is mounted on the rungs of the straight ladders. The straight ladder can be easily rolled to the ridge with the castors, turned over and safely hooked into place
- Made of aluminium