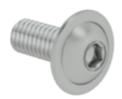

# M5 pan head screw

Length [mm]

## Specification

| ISO thread          | Screw drive    | Dimension L | Material         | Order unit pcs. |
|---------------------|----------------|-------------|------------------|-----------------|
| M5                  | Hexagon socket | 12 mm       | Galvanised steel |                 |
| Order no.<br>930400 |                |             |                  |                 |

### **Facts**

- Pan head screw with hexagon socket
- Metric standard unified thread
- With flange/collar
- No washer required
- DIN 7380-2

### Description

Our pan head screws are made from high-quality material and have a metric standard unified thread and a hexagon socket drive. These screws do not require a washer and are ideal for all applications in which a high degree of strength is required. We offer screws in a range of thread sizes and lengths so that you can create any connection you require for your constructions.