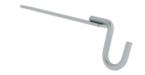

# **Bucket hook**

#### **Facts**

- Suitable for edged step ladders and rung ladders
- Simply slide into the rung opening
- For safe working with free hands
- Made of galvanised steel