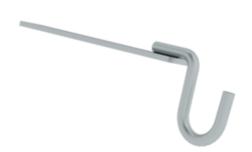

# **Bucket hook**

#### **Facts**

- Suitable for edged step ladders and rung ladders
- Simply slide into the rung opening
- For safe working with free hands
- Made of galvanised steel