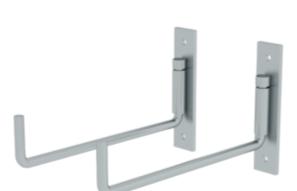

# Ladder suspension hook

Model versions

Folding hook

## Specification

| Suitable for Folding hook    | Product type                                          | Length                                               | Width               | Height |
|------------------------------|-------------------------------------------------------|------------------------------------------------------|---------------------|--------|
|                              | Accessories                                           | 243 mm                                               | 30 mm               | 140 mm |
| Material<br>Galvanised steel | Transport dimensions<br>245 x 140 x 30 mm,<br>0.42 kg | Business division<br>MUNK Günzburger<br>Steigtechnik | Order no.<br>019832 |        |

#### **Facts**

- Folds away when not in use
- Galvanised steel
- 1 set = 2 items