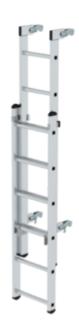

Order no.: 027142

Access ladder with selfclosing quick-release fasteners

# Specification

| Length<br>1.77 m                                     | Width<br>420 mm     | Height<br>310 mm | Suitable for Folding scaffolding | Transport dimensions<br>1875 x 425 x 295<br>mm, 10 kg |
|------------------------------------------------------|---------------------|------------------|----------------------------------|-------------------------------------------------------|
| Business division<br>MUNK Günzburger<br>Steigtechnik | Order no.<br>027142 |                  |                                  |                                                       |

### **Facts**

- 2-section access ladder, specially developed for folding scaffolding, can be hooked in for flexible applications
- Self-closing quick-release fasteners ensure safe and easy handling
- Fast assembly and dismantling enable efficient work processes with folding scaffolding
- Suitable for folding scaffolding 115800
- 2-section
- Hook-in