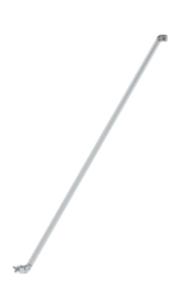

# Handrail for mobile scaffolding with inclined ascent

Suitable for scaffolding length

1.8 m

2.45 m 3.0 m

## **Facts**

- Optimal support for ascent and descent
- Easy to assemble and dismantle
- For mobile scaffolding with inclined ascent

## Scope of supply

Handrail (enclosed separately): 1 x