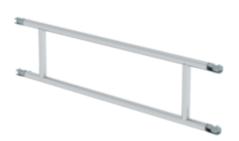

#### **Facts**

- Longitudinal mounting for added stability and safety
- Reliable protection when working at heights
- Railing lengthwise

### Scope of supply

Garde-corps: 1 x