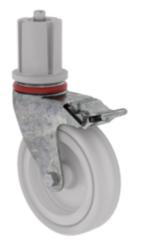

Order no.: 027959

Swivel castor

Castor diameter [mm]

125 200

# Specification

Suitable for Folding scaffolding Max. load capacity 300 kg

Transport dimensions 225 x 60 x 20 mm, 1.5 kg Business division MUNK Günzburger Steigtechnik Order no. 027959

### Facts

- With locking device and pin
- Load capacity up to 300 kg at Ø 125 mm
- Load capacity up to 400 kg at Ø 200 mm

## Scope of supply

Swivel castor: 1 x