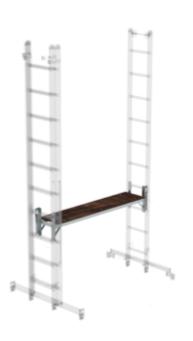

Order no.: 030299

Bridging platform kit for multi-purpose ladder with rungs, 3-section

#### **Facts**

- Suitable for the 3-section multi-purpose ladder
- Sturdy steel substructure
- Non-slip plywood board
- Hanging hook with lock
- Delivered unassembled, assembly instructions included
- Only possible with order no. 33306-33310 and additional foot extension 030325

### Scope of supply

Kit: 1 x