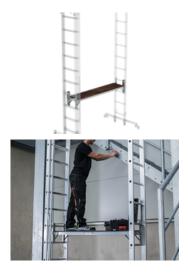

# More product pictures

#### **Facts**

- Suitable for the 3-section multi-purpose ladder
- Sturdy steel substructure
- Non-slip plywood board
- Hanging hook with lock
- Delivered unassembled, assembly instructions included
- Only possible with order no. 33306-33310 and additional foot extension 030325