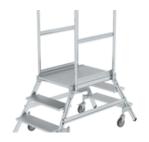

### More product pictures

#### **Facts**

- Aluminium platform stairs double-sided
- Stable rectangular tube side-rails
- Steps with a depth of 200 mm
- Roomy platform (600 x 800 mm)
- Railing on both sides and knee and toe board for safe stance (height: 1,000 mm)
- Four Ø 125 mm self-locking swivel castors, 2 with locking device
- Easy to assemble (delivered unassembled)