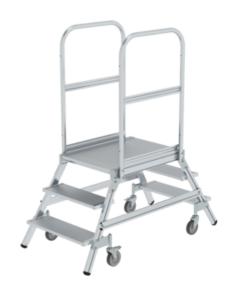

Order no.: 050203

Platform stairs, with doublesided access, with springloaded castors, grooved aluminium

Number of steps

2x3 2x4 2x5 2x6 2x7 2x8

#### **Facts**

- Aluminium platform stairs double-sided
- Stable rectangular tube side-rails
- Steps with a depth of 200 mm
- Roomy platform (600 x 800 mm)
- Railing on both sides and knee and toe board for safe stance (height: 1,000 mm)
- Four Ø 125 mm self-locking swivel castors, 2 with locking device
- Easy to assemble (delivered unassembled)

- In accordance with DIN EN 131-7, handrails are optional for ascending platform ladders with an ascent angle ≥ 60°
- Available in various step and platform designs

Maximum load: 150 kg