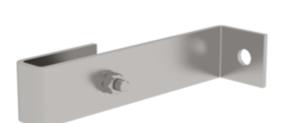

# Wall anchor, rigid, stainless steel

Wall clearance [mm]

150

### Specification

Suitable for Shaft ladders

Wall distance 150 mm Transport dimensions 178 x 75 x 40 mm, 0.4 kg

Business division MUNK Günzburger Steigtechnik Order no. 062018

#### **Facts**

- Wall anchor, rigid
- For shaft ladders
- Galvanised steel
- Note: 4 wall brackets are required for ladders with 4 9 rungs, 6 wall brackets for ladders with 10 15 rungs and 10 wall brackets for ladders with 16 24 rungs
- Note: Wall plugs and bolts are to be used to fasten the ladder to the shaft rather than nuts and screwed bolts when their suitability has been verified at the place where the ladder is used. They have to be selected in accordance with the force acting on the ladder anchoring point as stated by the manufacturer.
- Dowels and screws for attachment to the wall are not included in the delivery. Please contact well-known dowel suppliers for information.