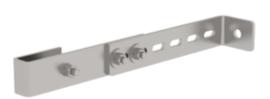

# Wall anchor, adjustable, stainless steel

Wall clearance min [mm]

165

200

280

360

## Specification

| Suitable for<br>Shaft ladders                        | Wall distance min.<br>150 mm | Wall distance max.<br>300 mm | Adjustment range<br>150 mm | Transport dimensions<br>315 x 86 x 40 mm,<br>0.76 kg |
|------------------------------------------------------|------------------------------|------------------------------|----------------------------|------------------------------------------------------|
| Business division<br>MUNK Günzburger<br>Steigtechnik | Order no.<br>062019          |                              |                            |                                                      |

#### **Facts**

- Adjustable wall anchor
- For shaft ladders
- Stainless steel
- Note: 4 wall brackets are required for ladders with 4 - 9 rungs, 6 wall brackets for ladders with 10 - 15 rungs and 10 wall brackets for ladders with 16 - 24 rungs
- Note: Wall plugs and bolts are to be used to fasten the ladder to the shaft rather than nuts and screwed bolts when their suitability has been verified at the place where the ladder is used. They have to be selected in accordance with the force acting on the ladder anchoring point as stated by the manufacturer.