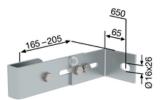

Order no.: 063250

Wall anchor, adjustable, 165–205 mm, galvanised steel

Wall clearance min [mm]

165 215 275 375

# Specification

| Wall anchor                                    | Wall distance min.                                   | Wall distance max.  | Adjustment range | Material         |
|------------------------------------------------|------------------------------------------------------|---------------------|------------------|------------------|
| Single                                         | 165 mm                                               | 205 mm              | 40 mm            | Galvanised steel |
| Transport dimensions 200 x 135 x 60 mm, 1.2 kg | Business division<br>MUNK Günzburger<br>Steigtechnik | Order no.<br>063250 |                  |                  |