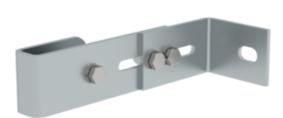

Order no.: 063250

Wall anchor, adjustable, 165–205 mm, galvanised steel

Wall clearance min [mm]

165 215 275 375

# Specification

| Wall anchor                                    | Wall distance min.                                   | Wall distance max.  | Adjustment range | Material         |
|------------------------------------------------|------------------------------------------------------|---------------------|------------------|------------------|
| Single                                         | 165 mm                                               | 205 mm              | 40 mm            | Galvanised steel |
| Transport dimensions 200 x 135 x 60 mm, 1.2 kg | Business division<br>MUNK Günzburger<br>Steigtechnik | Order no.<br>063250 |                  |                  |

#### **Facts**

- Adjustment range enables flexible use
- Robust construction for secure hold
- A firm hold even during intensive use
- Adjustable wall anchor