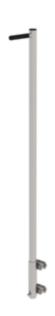

Order no.: 065004

Entry aid, can be lowered (grab bar) with stainless steel sleeve

Material

## Specification

Suitable for Shaft ladders

Transport dimensions 1455 x 95 x 190 mm, 4 kg

Business division MUNK Günzburger Steigtechnik Order no. 065004

#### **Facts**

- not for GRP shaft ladders
- Made of pickled and passivated V4A (1.4571) stainless steel or galvanised steel
- Can be lowered, for fastening to ladder side rails from 50 x 20 to 60 x 25 mm (not for reinforced fibre glass shaft ladders)