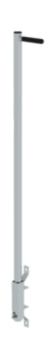

# Entry aid (grab bar) with galvanised steel sleeve

Material

## Specification

Suitable for Shaft ladders

Transport dimensions 1455 x 45 x 190 mm, 2.5 kg Business division MUNK Günzburger Steigtechnik Order no. 065006

#### **Facts**

- Effective solution for secure access in demanding environments
- Can be lowered for easy mounting on the wall, ideal for various locations
- Made of pickled and passivated V4A (1.4571) stainless steel or galvanised steel
- Can be lowered for fastening to the wall