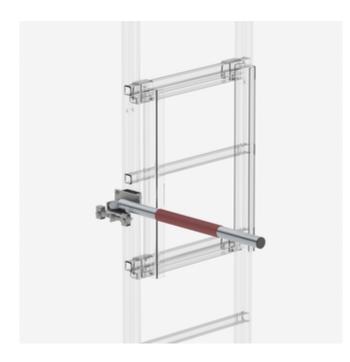

Order no.: 063504

Safety barrier for emergency descent ladder

| Туре      |            |
|-----------|------------|
| Exit left | Exit right |

## Facts

- Automatic release mechanism for emergency ladder via safety barrier when the barrier is actuated
- Required for access points to ladder below a vertical height of 5.82 m and simultaneous use of emergency ladder, order no. 62446
- Galvanised steel barrier

Scope of supply

Safety barrier: 1 x

Installation material: 1 x