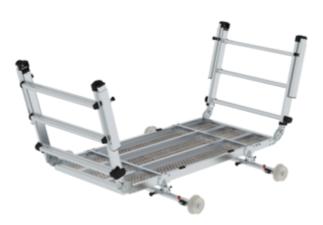

Order no.: 116118

Track carriage for rescue and working platform Premium

### Facts

- Track carriage as expansion accessory
- Suitable for Premium rescue platform, part 116050
- Easy to install using locking bolts
- Can be used as a transport device for transporting materials or persons and injured persons
- Deutsche Bahn (DB) track width: 1,435 mm
- Four PU flanged wheels, Ø 125 mm
- Parking brake on each wheel
- Permissible load: 500 kg