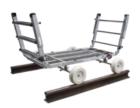

Order no.: 116118

Track carriage for rescue and working platform Premium

# Specification

| Max. load capacity<br>500 kg | Material<br>Aluminium | Weight<br>4 kg | Transport dimensions<br>1530 x 150 x 150<br>mm, 4 kg | Business division<br>MUNK<br>Rettungstechnik |
|------------------------------|-----------------------|----------------|------------------------------------------------------|----------------------------------------------|
| Order no.<br>116118          |                       |                |                                                      |                                              |

### Facts

- Track carriage as expansion accessory
- Suitable for Premium rescue platform, part 116050
- Easy to install using locking bolts
- Can be used as a transport device for transporting materials or persons and injured persons
- Deutsche Bahn (DB) track width: 1,435 mm
- Four PU flanged wheels, Ø 125 mm
- Parking brake on each wheel
- Permissible load: 500 kg