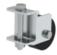

# Lifting castors

## Specification

| Length<br>90 mm             | Width<br>40 mm                                       | Castor diameter<br>50 mm | Material<br>Aluminium   Plastic  <br>Galvanised steel | Transport dimensions<br>160 x 150 x 110 mm,<br>0.32 kg |
|-----------------------------|------------------------------------------------------|--------------------------|-------------------------------------------------------|--------------------------------------------------------|
| Product type<br>Accessories | Business division<br>MUNK Günzburger<br>Steigtechnik | Order no.<br>050418      |                                                       |                                                        |

#### **Facts**

- 1 set = 2 items
- Ø 50 mm
- Requires customer-assembly

## Scope of supply

Lifting castor: 2 x

Assembly instructions: 1 x