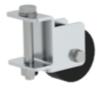

# Lifting castors

#### **Facts**

- 1 set = 2 items
- Ø 50 mm
- Requires customer-assembly

## Scope of supply

Lifting castor: 2 x

Assembly instructions: 1 x