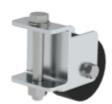

# Lifting castors

#### **Facts**

- 1 set = 2 items
- Ø 50 mm
- Requires customer-assembly

## Scope of supply

Lifting castor: 2 x

Assembly instructions: 1 x