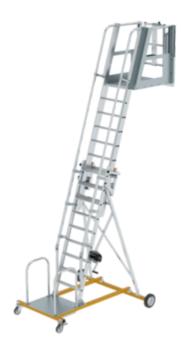

# Tanker ladder with steps type 10

Design

Type 10

## Specification

Step design Steps

Depth of side-rails 93 mm

Transport dimensions 3420 x 645 x 5428 mm, 416 kg

Business division MUNK Günzburger Steigtechnik Order no. 301321

## **Facts**

- 2-piece stepped tanker ladder made of aluminium with platform
- Protective cage in three variants can be ordered separately as mandatory equipment
- Stable rectangular tube side-rails
- 80 mm deep, ribbed steps R9
- 4-fold edged step-to-side-rail connection
- Guide and connecting parts in stainless steel
- Easy height adjustment from step to step thanks to cable winch and locking device
- Platform with grating cover R13
- Railings with toe and knee boards on both sides
- Platform front with 2-part safety door
- Trolleys partially powder-coated in RAL 1021

Step spacing: 280 mmMaximum load: 150 kgDelivery time: 15 days

## Scope of supply

Ladder: 1 xChassis: 1 x