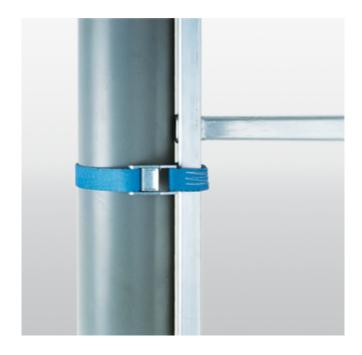

# Lashing strap with clamp lock

#### **Facts**

- Optimal solution to prevent slipping and tipping
- Secure locking mechanism ensures a firm grip
- Optimised for regular use and intensive stresses
- For securing the ladder during use and transport
- Length 1.0 m