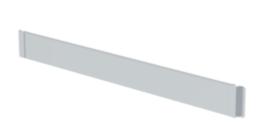

# Toe board long side

Suitable for scaffolding length

2.45 m 3.0 m

#### **Facts**

- Toe board to attach to the long side
- Increases comfort when working at height
- Provides additional safety at height

# Scope of supply

■ Toe board: 1 x