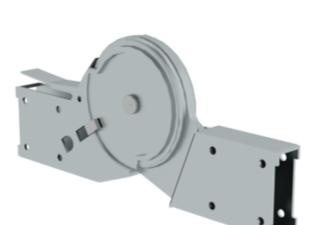

# Automatic steel hinge for scaffolding folding frame

# Specification

| Length                                               | Width               | Height | Suitable for        | Transport dimensions 249 x 110 x 27 mm, 0.988 kg |
|------------------------------------------------------|---------------------|--------|---------------------|--------------------------------------------------|
| 248 mm                                               | 25 mm               | 110 mm | Folding scaffolding |                                                  |
| Business division<br>MUNK Günzburger<br>Steigtechnik | Order no.<br>019477 |        |                     |                                                  |

#### **Facts**

- Robust automatic steel hinge for scaffolding folding frame
- Increases safety through reliable hinge function
- Incl. mounting material