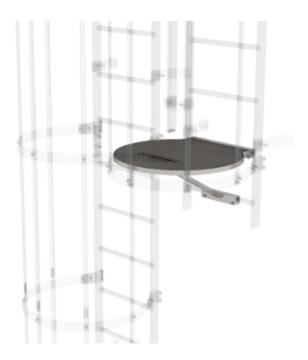

Order no.: 068961

Transfer platform between ladder sections, Ø 700 mm

### Facts

- Platform as a bridging step between two ladder sections
- Ensures safe ascending and descending
- Optimum safety thanks to sturdy connection to ladder sections
- Simple mounting between ladder sections