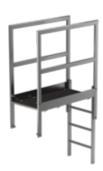

# Roof parapet bridge stainless steel special length

Length [mm]

1200

1400 1

1600

# Specification

| Length<br>1.2 m         | Ladder length<br>1.22 m | Ladder length incl. exit<br>side-rail<br>2.21 m          | Entry/Exit<br>Roof parapet bridge                    | Material<br>Stainless steel |
|-------------------------|-------------------------|----------------------------------------------------------|------------------------------------------------------|-----------------------------|
| Passage width<br>536 mm | Clear length<br>1.08 m  | Transport dimensions<br>2220 x 1200 x 590<br>mm, 63.1 kg | Business division<br>MUNK Günzburger<br>Steigtechnik | Order no.<br>064183         |

#### **Facts**

- With grating
- Passage width 536 mm, special widths on request
- Recommendation for the bottom end at the exit point: Adjustable wall anchors or foot plates
- Descent ladder: Length 1,220 mm, Length to be cut to size by client
- Longer delivery times thanks to order-related production

# Scope of supply

■ Grating: 1 x

■ Garde-corps: 2 x

Descent ladder: 1 x

Assembly kit: 1 x