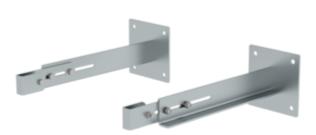

# Special wall bracket, adjustment range 500-600mm, galvanised steel

Wall clearance min [mm]

#### **Facts**

- Available for wall clearances of 500–900 mm
- Good anchoring for different wall types
- Steel quality ensures a high load-bearing capacity
- 1 set comprising 1x right, 1x left

## More product pictures