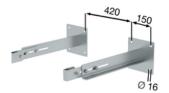

# Special wall bracket, adjustment range 500-600mm, galvanised steel

Wall clearance min [mm]

## Specification

| Wall distance                | Wall anchor                                      | Wall distance min.                                   | Wall distance max.  | Adjustment range |
|------------------------------|--------------------------------------------------|------------------------------------------------------|---------------------|------------------|
| 500 mm                       | Single                                           | 500 mm                                               | 600 mm              | 100 mm           |
| Material<br>Galvanised steel | Transport dimensions 510 x 200 x 200 mm, 10.5 kg | Business division<br>MUNK Günzburger<br>Steigtechnik | Order no.<br>063270 |                  |