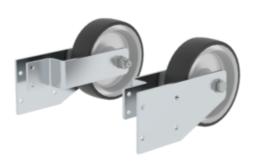

#### **Facts**

- For mobile work platform
- Reinforced design
- Lifting castors especially suitable for outdoor use and uneven floors, ensuring easy handling
- Ø 150 mm
- 1 set = 2 items

### Scope of supply

Lifting castors: 2 x