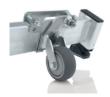

#### roll-bar retrofit kit

- Rolling instead of carrying: ergonomic and convenient handling
- Simple, no-drill mounting on stabilisers
- User-friendly operation without bending down