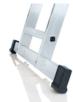

Safe, standards-compliant ascent for straight ladders over 3.0 m

- Different stabiliser widths, suitable for the selected ladder length
- Non-slip ladder shoes
- Individually available as spare part