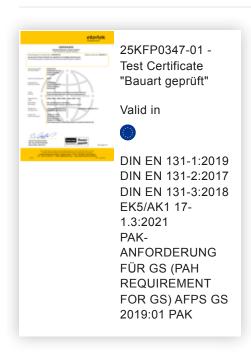

every application
- Practical and makes work easier
- Suitable for universal use on Günzburger Steigtechnik ladders



Optimum and smooth operation, thanks to easily accessible elements

- Simple height adjustment from rung to rung or from step to step
- Wall wheels on the upper part (from 14 rungs or more)
- Fittings with sliding guides
- Smooth-running rope pulley



Standard stabiliser

Safe, standards-compliant ascent for straight ladders over 3.0 m

- Different stabiliser widths, suitable for the selected ladder length
- Non-slip ladder shoes
- Individually available as spare part





#### roll-bar retrofit kit

- Rolling instead of carrying: ergonomic and convenient handling
- Simple, no-drill mounting on stabilisers
- User-friendly operation without bending down



# Certificates





# Corporate certifications

# on sustainability criteria