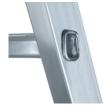

- Simple height adjustment from rung to rung or from step to step
- Wall wheels on the upper part (from 14 rungs or more)
- Fittings with sliding guides
- Smooth-running rope pulley

Standard stabiliser