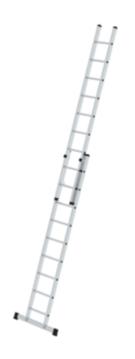

# Rung push-up extension ladder with standard stabiliser

Number of rungs

2x9 2x11 2x13 2x15 2x17

# Specification

| Working height               | Step design                  | Number of steps/rungs                       | Step/Rung height                                        | Step depth                                           |
|------------------------------|------------------------------|---------------------------------------------|---------------------------------------------------------|------------------------------------------------------|
| 5.7 m                        | Rungs                        | 2x 9 rungs                                  | 30 mm                                                   | 30 mm                                                |
| Step/Rung distance           | Retracted length 2.8 m       | Extended length                             | Outer width                                             | Stabiliser width                                     |
| 280 mm                       |                              | 4.6 m                                       | 420 mm                                                  | 930 mm                                               |
| Depth of side-rails<br>73 mm | Width of side-rails<br>25 mm | Design type<br>To lean against   2-<br>part | Transport dimensions<br>2750 x 425 x 150<br>mm, 12.5 kg | Business division<br>MUNK Günzburger<br>Steigtechnik |
| Order no.<br>011609          |                              |                                             |                                                         |                                                      |

# **Facts**

- Rung push-up extension ladder made of aluminium
- Stable rectangular tube side-rails
- Rectangular rungs grooved on both sides, 30 x 30 mm
- 4-fold edged rung-to-side-rail connection

- Simple height adjustment from rung to rung thanks to insertion hook with automatically engaging lift-off protection
- Upper ladder from size 2x14 rungs with wall castors
- Corrosion-resistant guide fixtures
- Upper ladders up to 3.0 m with nivello® ladder shoes
- Rung distance: 280 mm
- Ladder width: 420 mm (without stabiliser)
- Maximum load: 150 kg
- Standard stabiliser with non-slip ladder shoes with optimum width for the selected product. Ensures maximum stability and safe ascent for straight ladders over 3.0 m. The stabiliser is enclosed separately and is screwed to the lower end of the rail in two places
- Note: In accordance with standards, the attached push-up extension ladder section cannot be separated from the ladder with lengths over 3.0 m