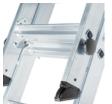

- Simple height adjustment from rung to rung or from step to step
- Wall wheels on the upper part (from 14 rungs or more)
- Fittings with sliding guides
- Smooth-running rope pulley

Standard stabiliser