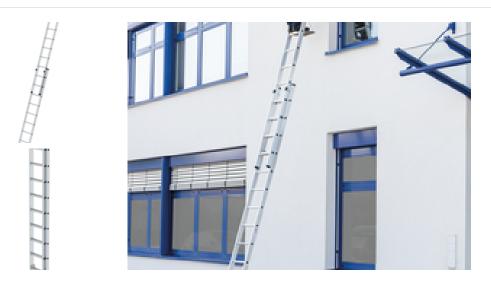

### More product pictures

#### Industrial grade

Stable and robust for tough everyday working life (including 4-way edging)

- Corrosion-resistant fixtures
- Use of high-quality and high-strength materials
- Versatile and practical accessories

Large range of accessories

- The right equipment for every application
- Practical and makes work easier
- Suitable for universal use on Günzburger Steigtechnik ladders

Optimum and smooth operation, thanks to easily accessible elements