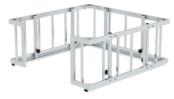

# Protective cage with retractable toe board

## Specification

| Cage length<br>1.5 m                                 | Cage width<br>1.5 m | Height<br>600 mm | Product type<br>With retractable toe<br>board | Transport dimensions<br>1500 x 1500 x 630<br>mm, 21.5 kg |
|------------------------------------------------------|---------------------|------------------|-----------------------------------------------|----------------------------------------------------------|
| Business division<br>MUNK Günzburger<br>Steigtechnik | Order no.<br>301312 |                  |                                               |                                                          |

#### **Facts**

- Compulsory accessories
- Serves as safety railing during operation or inspection work
- Ideal adaptation to the contour of the vehicle thanks to retractable toe board