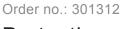

# Protective cage with retractable toe board

## Specification

| Cage length<br>1.5 m                                 | Cage width<br>1.5 m | Height<br>600 mm | Product type<br>With retractable toe<br>board | Transport dimensions<br>1500 x 1500 x 630<br>mm, 21.5 kg |
|------------------------------------------------------|---------------------|------------------|-----------------------------------------------|----------------------------------------------------------|
| Business division<br>MUNK Günzburger<br>Steigtechnik | Order no.<br>301312 |                  |                                               |                                                          |

#### **Facts**

- Compulsory accessories
- Serves as safety railing during operation or inspection work
- Ideal adaptation to the contour of the vehicle thanks to retractable toe board