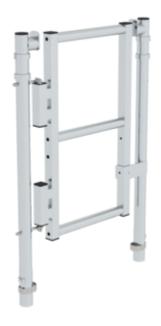

# Safety door on front side

Suitable for scaffolding width

0.75 m

1.35 m

## Specification

| Length<br>725 mm                                     | Width<br>70 mm                                       | Height<br>1.06 m    | Scaffolding width 750 mm | Suitable for<br>Mobile scaffolding  <br>Folding scaffolding |
|------------------------------------------------------|------------------------------------------------------|---------------------|--------------------------|-------------------------------------------------------------|
| Transport dimensions<br>1065 x 650 x 105<br>mm, 7 kg | Business division<br>MUNK Günzburger<br>Steigtechnik | Order no.<br>070507 |                          |                                                             |

#### **Facts**

- For converting standard mobile scaffolding towers to meet special requirements
- These accessories are produced in accordance with DIN EN 1004
- Delivery time: 10 working days