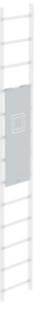

Order no.: 063499

Access guard can be hooked in

### Facts

- Effectively protects vertical ladders against unwanted access by unauthorised persons
- Simple to hook into the rungs thanks to rear profiles
- The lock is comprises a security bolt and the supplied padlock (incl. two keys)
- Height: 1,190 mm
- Width: 536 mm
- Distance from entrance level to lower edge of back protection min. 2,700 – max. 3,000 mm in accordance with DIN 18799-3